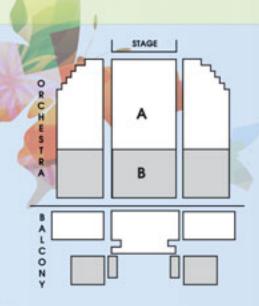

amily.



Youth Orchestra Matinees at Kenan Auditorium

### HALLOWEEN MATINEE

Sunday, October 20, 2013 at 4 p.m.

### FALL MATINEE

Sunday, November 17, 2013 at 4 p.m.

### SPRING MATINEE

Sunday, March 16, 2014 at 4 p.m.

### FREE FAMILY CONCERT

Sunday, April 27, 2014 – 4 p.m.

Sponsored by Southeastern Nephrology Associates

Introduce the kids to the joy and excitement of the Wilmington Symphony Youth Orchestra and the Junior Strings, conducted by Steven Errante and Jane Tierney.

Matinee Tickets are \$5 for adults, free for youth under 17, and are available one hour prior.

PHONE: (910) 962-3500 or 1-800-732-3643

ONLINE: www.wilmingtonsymphony.org

MAIL or IN PERSON:

Kenan Auditorium Ticket Office 601 S. College Road Wilmington, NC 28403-5966

Reserved Section A
Reserved Section B



#### WILMINGTON SYMPHONY ORCHESTRA

| E-mail                                                                                                                                                                        |                                                                             |                                                                                    |                                                                                                                                                                              |                                    |                  |
|-------------------------------------------------------------------------------------------------------------------------------------------------------------------------------|-------------